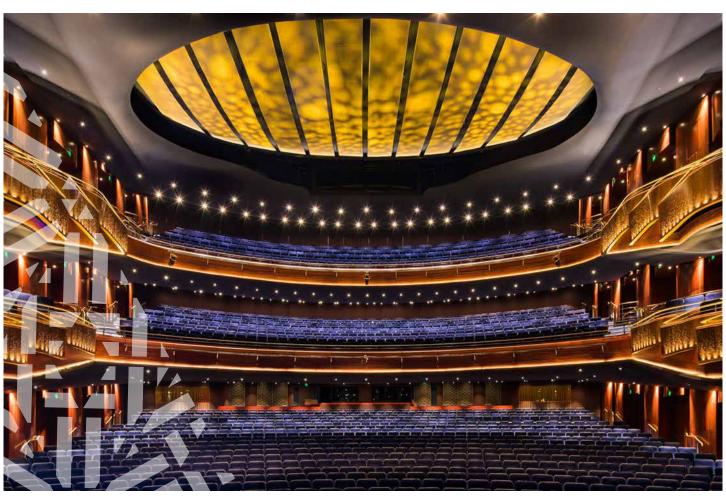

## artevista®

Avista Timbers adds unmatched style and quality to your project. As both a light-weight and workable material, timber is the preferred choice for architects, designers, renovators, and building contractors alike. Whatever your design needs, transform indoor and outdoor spaces with the finest timber.

### **DESIGN**

Whatever your design needs, transform indoor and outdoor spaces with the finest timber panelling, choose from a number of natural or prefinished timbers.

### **APPLICATIONS**

Suitable for a variety of wall and ceiling applications such as universities, schools, restaurants, cafes, offices, boardrooms, reception areas, sporting centres to name a few.