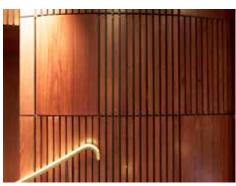

## **FINISHES**

Natural timbers, prefinished timbers and lamiwoods.

### FIXING

Timber is generally fixed into position using conceal channel system